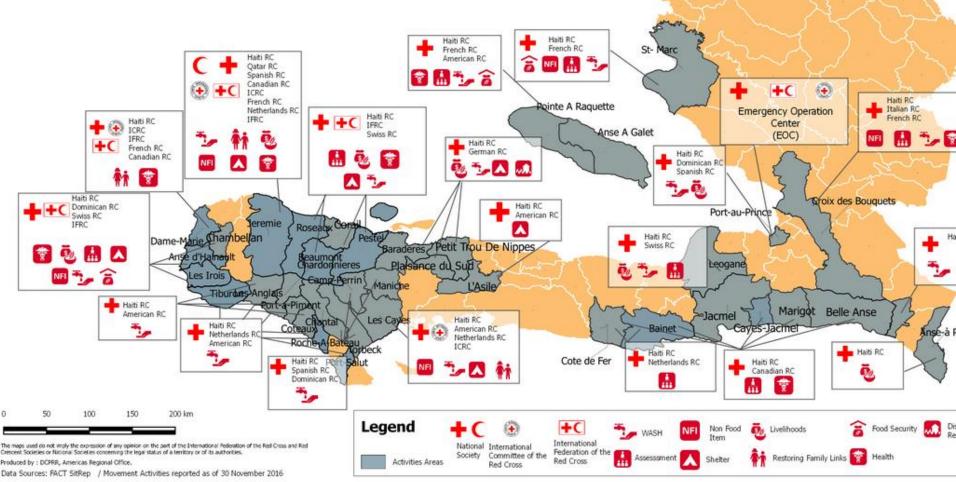

## **RC Movement Response**

Disclaimer : Only activities validated by the Haiti RC are included

600

300