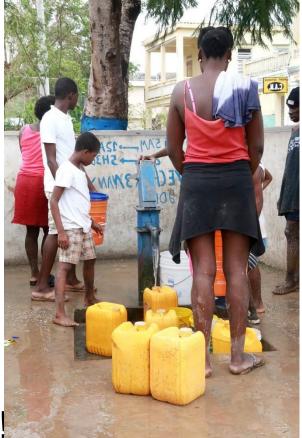

## Desaster Response Mechanism Water, Sanitation & Hygiene Promotion (WASH)

Water Treatment Module 15 Module Mass Sanitation 20 Water Treatment Module 40

 $\rightarrow$  For 15. 20 or 40.000 people