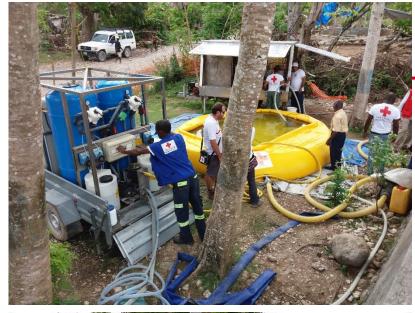

## Desaster Response Mechanism Water, Sanitation & Hygiene Promotion (WASH)

Water Treatment Module 15 Module Mass Sanitation 20 Water Treatment Module 40

 $\rightarrow$  For 15. 20 or 40.000 people