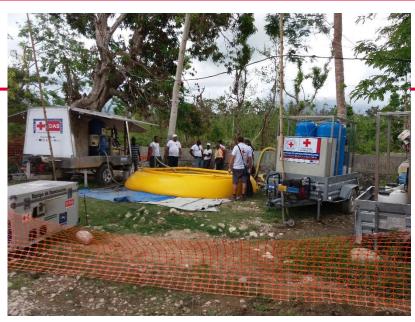

## Desaster Response Mechanism Water, Sanitation & Hygiene Promotion (WASH)

Water Treatment Module 15 Module Mass Sanitation 20 Water Treatment Module 40

 $\rightarrow$  For 15. 20 or 40.000 people