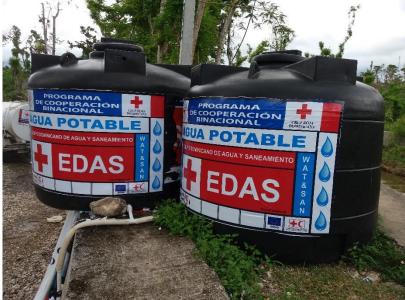

## Desaster Response Mechanism Water, Sanitation & Hygiene Promotion (WASH)

Water Treatment Module 15 Module Mass Sanitation 20 Water Treatment Module 40

 $\rightarrow$  For 15. 20 or 40.000 people