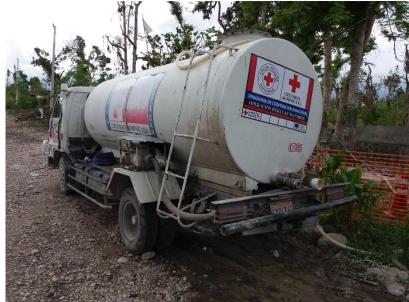

## Desaster Response Mechanism Water, Sanitation & Hygiene Promotion (WASH)

Water Treatment Module 15 Module Mass Sanitation 20 Water Treatment Module 40

 $\rightarrow$  For 15. 20 or 40.000 people