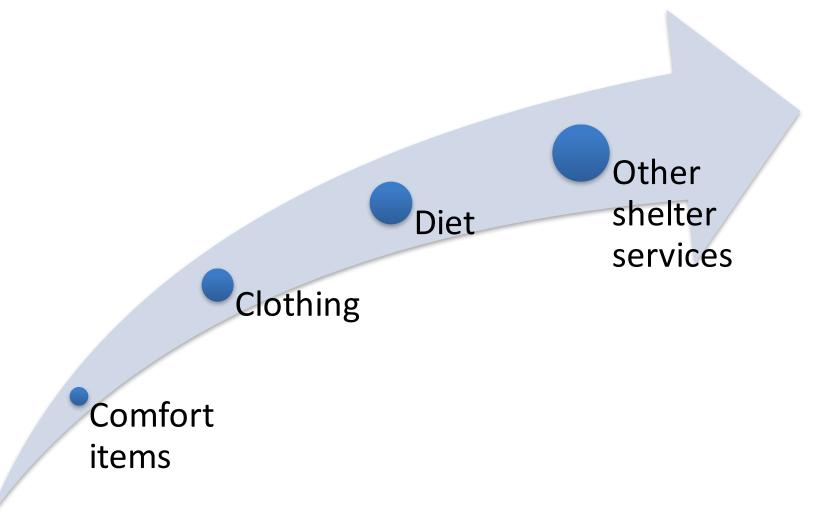

#### **Immediate Disaster Needs**

- Shelter
- Food
  - Fixed or mobile
- Clothing
  - Bulk distribution or individual assistance
- Bulk distribution
  - Non-food items
  - Food
- Health