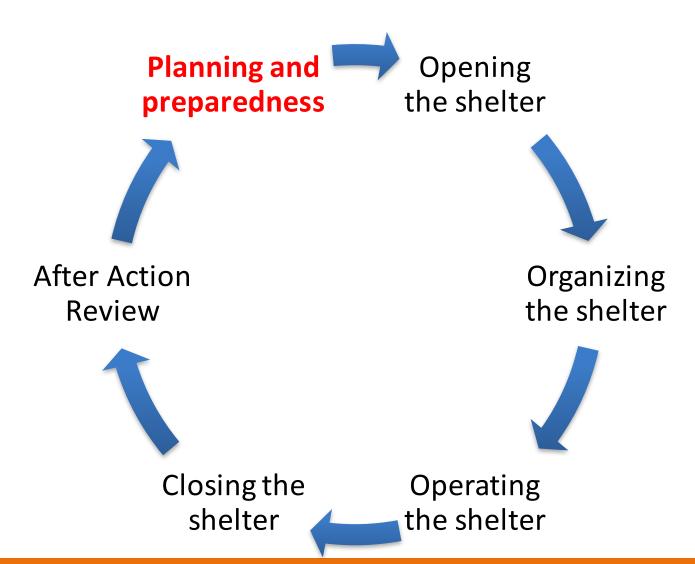

#### **Planning and Preparedness**

- Identify shelter locations
  - Examples: Community buildings, open areas, schools, churches, stadiums
- Prepare survey.
- Sign agreement with owner/operator.
- Stage supplies, if possible.
- Plan shelter layout for incremental numbers of clients.
- Plan for acquiring supplies.
- Know the shelter location and its needed supplies BEFORE A DISASTER STRIKES!