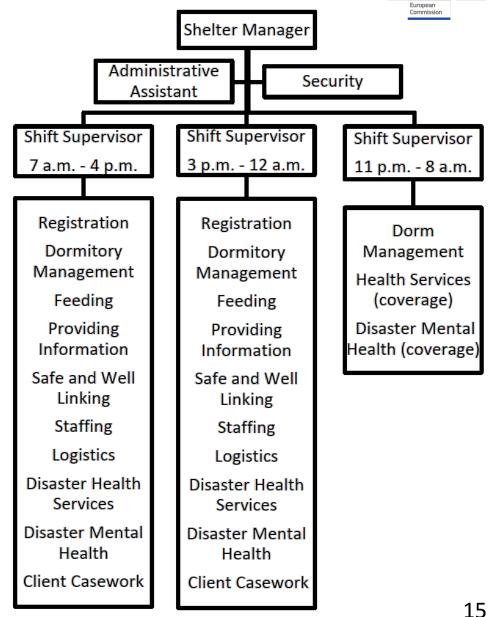

# **Shelter Staff: Key Responsibilities**

| Role              | Responsibilities                                                                                                                                                          |
|-------------------|---------------------------------------------------------------------------------------------------------------------------------------------------------------------------|
| Shelter manager   | Provides supervision and administrative support at the shelter; ensures that shelter residents are safe and that their needs are met.                                     |
| Shift supervisors | Provide supervision and administrative support at the shelter under the guidance of the shelter manager, as part of the shelter management team.                          |
| Dormitory         | Set up sleeping areas, assign residents to sleeping areas and coordinate with Logistics or the shelter manager to procure supplies necessary for a shelter dormitory.     |
| Registration      | Register shelter occupants on arrival, maintain a system for checking occupants in and out when they leave and manage the recordkeeping system for shelter registrations. |
| Information       | Provide clients access to disaster and recovery information and information about shelter rules, routines and services. 14                                                |

# Shelter Staff: Other Groups/Activities

- Logistics
- In-kind donations
- Feeding
- Family link
- Health
- Mental health
- Public affairs
- External partners
- Caseworkers