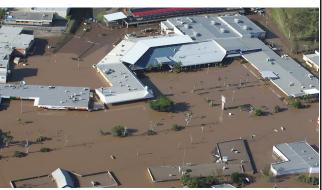

#### No warning

Short-term sheltering needs

Long-term sheltering needs

#### **Short-term sheltering needs**

#### Long-term sheltering needs

- There is a need for long-term services.
- There WILL BE greater supply needs.
- There WILL BE a need for longer-term staffing.
- The shelter will probably become a focal point for other community relief efforts.