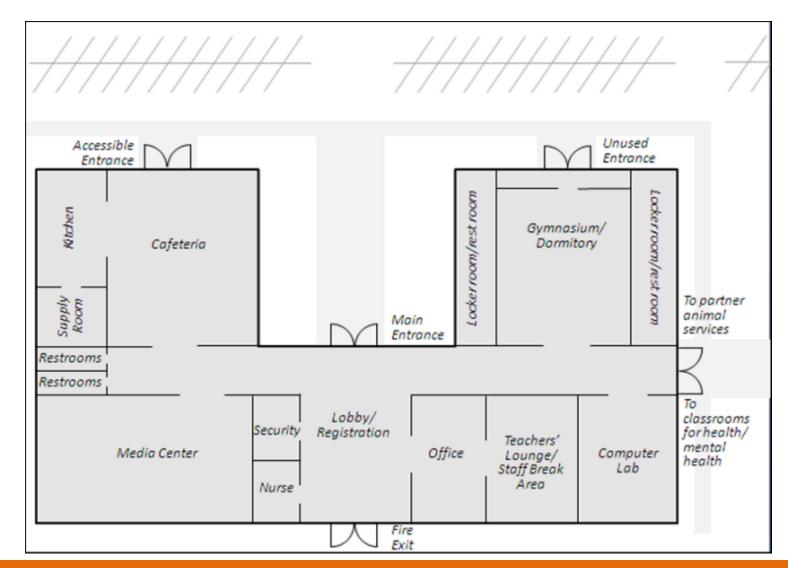

| Set up sleeping areas, assign residents to sleeping areas and coordinate with Logistics or the shelter manager to procure supplies necessary for a shelter dormitory.     |
| Registration      | Register shelter occupants on arrival, maintain a system for checking occupants in and out when they leave and manage the recordkeeping system for shelter registrations. |
| Information       | Provide clients access to disaster and recovery information and information about shelter rules, routines and services. 14                                                |



#### European Commission

# Shelter Staff: Other Groups/Activities

- Logistics
- In-kind donations
- Feeding
- Family link
- Health
- Mental health
- Public affairs
- External partners
- Caseworkers







#### **Shelter Layout**







#### **Key Disaster Shelter Planning Figures**

• MINIMUM 3 liters of POTABLE WATER per person per day • 3.5 m<sup>2</sup> MINIMUM COVERED SPACE per shelter 3.5 resident 20 MAXIMUM 20 shelter residents per toilet 50 • MAXIMUM 50 shelter residents per shower 2,100

• MINIMUM 2,100 kcal portion per person per day











#### **Client Registration**

#### **Registration tips:**

- Make sure the registration table is always staffed.
- Keep paperwork secure.
- Provide snacks and drinks in the registration area.
- Registration table layout!

| Ελληνικός Ερυθρός Στ                                                                     |                                      | Αριθμ                         | ός & σνομασ       | ία συμβάντος | -                        |